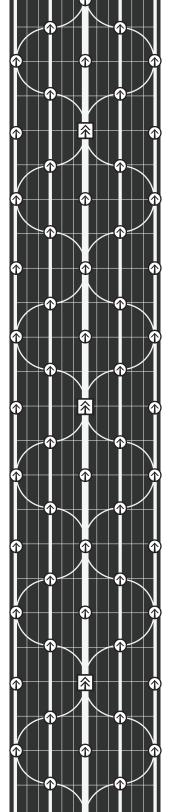

Express Train Capsule Transfers

#### EDG LINES

Monorail Station Transfers

## AZR LINES

Monorail Station Transfers

Shuttles Station Transfer

## ALY LINES

Tramways Walk-in Transfer

Express 150km/h Monorail 50km/h Shuttles 30km/h Tramways 15km/h

## TRANSIT STATION

For trains, monorails and shuttles

# $\widehat{\mathbb{A}}$ TRANSFER STATION

For the ferries traveling between sections