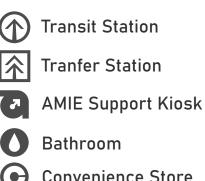

## TRANSIT STATION

For trains, monorails and shuttles

# $\widehat{\mathbb{A}}$ TRANSFER STATION

For the ferries traveling between sections

#### MAP INDICATORS

# Convenience Store